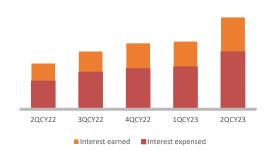

3 - Sep 9, 2023 -49.8% -55.7% 5.9% ▼ -50.0% | 47,267 23,512 101.0% ▲ 82,104 40,814 -29,575 -14,457 104.6% ▲ -51,372 -24,578  17,692 9,054 95.4% ▲ 30,732 16,236  2,053 1,745 17.7% ▲ 3,991 3,229  148 229 35.2% ▼ 207 348  588 860 31.7% ▼ 1,933 1,434 -709 -651 9.0% ▼ -1,602 -771 60 57 6.2% ▲ 127 139  2,164 2,286 5.3% ▼ 4,680 4,425  -9,896 -6,316 56.7% ▲ -17,692 -12,207 -178 -105 68.6% ▲ -336 -179 -2 -2 3.7% ▼ -3 -5 9,779 4,916 98.9% ▲ 17,381 8,269 -960 259 470.7% ▼ -2,325 406 8,819 5,175 70.4% ▲ 15,056 8,675 -4,505 -2,926 53.9% ▲ -7,531 -4,293 4,314 2,248.8 91.8% ▲ 7,525 4,382  2.84 1.48 91.8% ▲ 7,525 4,382  -2.84 1.48 91.8% ▲ 4.96 2.89 1.00 0.50 1.00 0.50 0% 0% 0% 0% 0% 0%  Closing Period: Sep 7, 2023 - Sep 9, 2023 -49.8% -55.7% 5.9% ▼ -50.0% -59.1% |

## Interest Earned vs Expensed (Rs'bn)



## PAT (Rs'bn) vs Operating Cost To Income