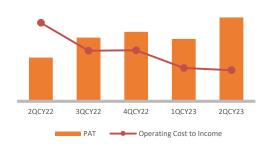

47,267 23,512 101.0% ▲ 82,104 40,814 -29,575 -14,457 104.6% ▲ -51,372 -24,578  17,692 9,054 95.4% ▲ 30,732 16,236  2,053 1,745 17.7% ▲ 3,991 3,229  148 229 35.2% ▼ 207 348  588 860 31.7% ▼ 1,933 1,434 -709 -651 9.0% ▼ -1,602 -771 60 57 6.2% ▲ 127 139  2,164 2,286 5.3% ▼ 4,680 4,425  -9,896 -6,316 56.7% ▲ -17,692 -12,207 -178 -105 68.6% ▲ -336 -179 -2 -2 3.7% ▼ -3 -5 9,779 4,916 98.9% ▲ 17,381 8,269 -960 259 470.7% ▼ -2,325 406 8,819 5,175 70.4% ▲ 15,056 8,675 -4,505 -2,926 53.9% ▲ -7,531 -4,293 4,314 2,248.8 91.8% ▲ 7,525 4,382  2.84 1.48 91.8% ▲ 7,525 4,382  -2.84 1.48 91.8% ▲ 4.96 2.89 1.00 0.50 1.00 0.50 0% 0% 0% 0% 0% 0%  Closing Period: Sep 7, 2023 - Sep 9, 2023 -49.8% -55.7% 5.9% ▼ -50.0% -59.1% |

## Interest Earned vs Expensed (Rs'bn)



## PAT (Rs'bn) vs Operating Cost To Income